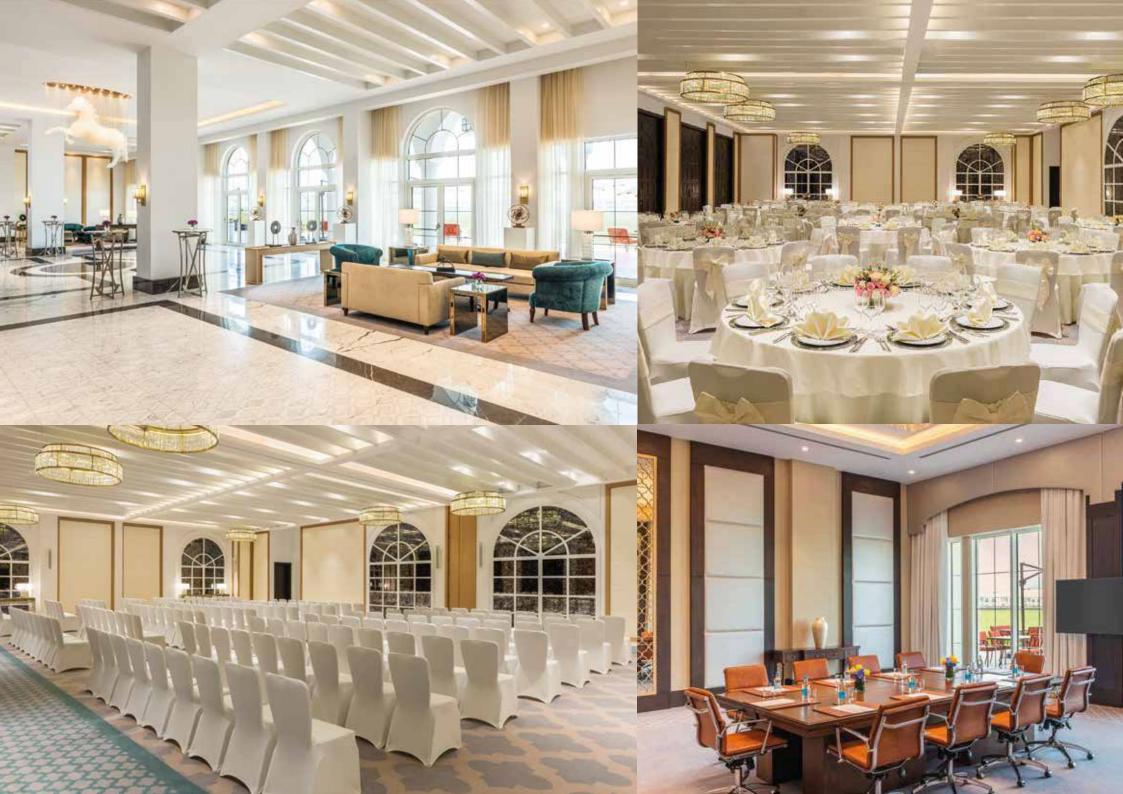

Wedding & Events

There are few days in life as important as the day you get married

Al Habtoor Polo Resort we ensure that day is a very special one. With a host of venues from the Abiar Ballroom with crystal chandeliers to al fresco spaces and views across manicured polo lawns, your every need is catered for.

The team at the resort remain on hand throughout your journey to the big day, from crafting menus and designing spaces to ensuring that all your guests are attended to from the moment they arrive.

### The Culinary Journey

Led by our chef's international approach to menus, be inspired and allow us to bring your dream day to life.

With our experience, we like to set the trends for wedding menus by creating exquisite, fun and interactive dining settings that add to your memorable day.