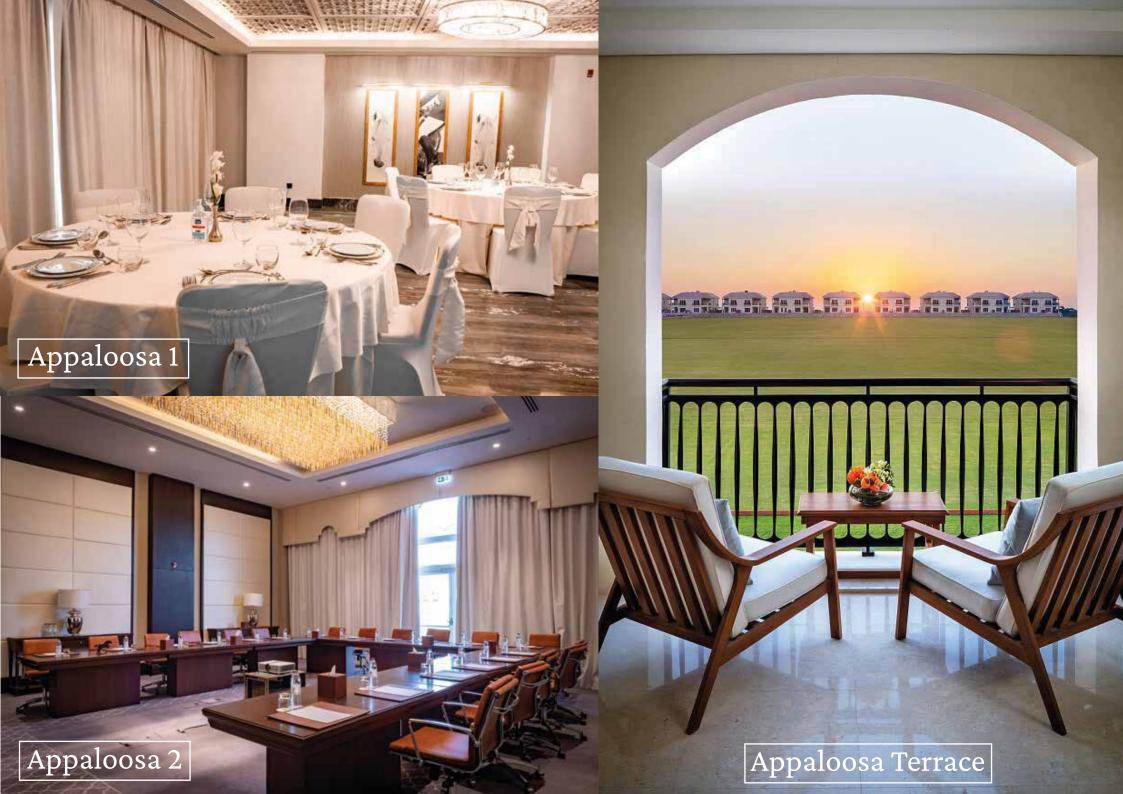

#### Key Highlights:

Live food stations

Roof garden | Courtyard

Entertainment

Tailored made packages

Wedding cakes

|                        | Dimensions<br>(Meters) | Total<br>(SQM) | Buffet | Set<br>Dinner | Cocktail | Classroom | Ho <b>ll</b> ow | Cabaret | Boardroom | U-Shape | Theatre |
|------------------------|------------------------|----------------|--------|---------------|----------|-----------|-----------------|---------|-----------|---------|---------|
| Abjar Ballroom         | 25.1 x 14.6 x 4.2      | 366            | 240    | 200           | 300      | 200       | 120             | 144     | 64        | 72      | 300     |
| Abjar A                | 12.5 x 14.6 x 4.2      | 183            | 120    | 100           | 150      | 100       | 60              | 70      | 30        | 36      | 150     |
| Abjar B                | 12.5 x 14.6 x 4.2      | 183            | 120    | 100           | 150      | 100       | 60              | 70      | 30        | 36      | 150     |
| Pre-function Area      | 25.1 x 11.4 x 4.4      | 286            | -      | -             | 200      | -         | <u>-</u>        | -       | -         | -       | -       |
| Ballroom Terrace       | 28 x 11                |                | 240    | 220           | 300      | -         | <u>-</u>        | -       | -         | -       | 300     |
| Ha <b>ll</b> way       | 4 x 4.4                |                | -      | -             | -        | -         | <del>-</del>    | -       | -         | -       | -       |
| Appaloosa 1 & 2        | 16.2 x 15 x 5.2        | 130            | 80     | 80            | 120      | 60        | 40              | 60      | 32        | 32      | 80      |
| Appa <b>l</b> oosa 1   | 8.1 x 7.5 x 2.6        | 64             | 40     | 40            | 60       | 30        | 20              | 30      | 16        | 16      | 40      |
| Appa <b>l</b> oosa 2   | 8.1 x 7.5 x 2.6        | 66             | 40     | 40            | 60       | 30        | 20              | 30      | 16        | 16      | 40      |
| Appaloosa 3 & 4        | 16.2 x 15 x 5.2        | 126            | 80     | 100           | 120      | 60        | 40              | 60      | 32        | 32      | 80      |
| Appa <b>l</b> oosa 3   | 8.1 x 7.5 x 2.6        | 64             | 40     | 50            | 60       | 30        | 20              | 30      | 16        | 16      | 40      |
| Appa <b>l</b> oosa 4   | 8.1 x 7.5 x 2.6        | 62             | 40     | 50            | 60       | 30        | 20              | 30      | 16        | 16      | 40      |
| Appaloosa Terrace      | 16 x 3 x 2.6           |                | -      | -             | 30       | -         | <u>-</u>        | -       | -         | -       | -       |
| Appaloosa Hallway      | 1.7 x 2.6              |                | -      | -             | -        | -         | <u>-</u>        | -       | -         | -       | -       |
| Appa <b>l</b> oosa Bar | -                      |                | -      | -             | 25       | -         | -               | -       | 14        | -       | -       |
| Seville                | 8.7 x 7.5 x 4.2        | 76             | 40     | 40            | 40       | 24        | -               | 28      | 14        | 20      | 50      |
| Alcazar                | 9.4 x 8.5 x 4.2        | 89             | 50     | 50            | 50       | 36        | 20              | 35      | 16        | 27      | 60      |
| Andalucia              | 9.4 x 8.5 x 4.2        |                | 220    | 200           | 400      | -         | -               | -       | -         | -       | -       |
| Maswar                 | 26 x 15.5              | 400            | -      | -             | -        | -         | -               | -       | -         | -       | -       |